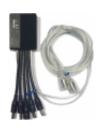

## FEATURES

The SKYLIGHT AQCT-SUPPORT controller allows multiple aquarium luminaires to be connected and controlled with one SKYLIGHT controller: the AQI-, AQIR- and HYPERSPOT- series. In addition, it is compatible with plant terrarium lamps from the TINY-, PR-, PRI- and MID- series.

The number of AQCT-SUPPORT controllers needs to match the number of power adapters, that are used in the system.

The AQCT-2 or AQCT-3 controller used in the system must have its own power supply.

## PARAMETERS

| Power rating: | 96 W/channel | Dimensions: |
|---------------|--------------|-------------|
| Voltage:      | 12V-24V DC   | 65x50x16 mm |
| Channels:     | 2            |             |
| Cable length: | 150 cm       |             |