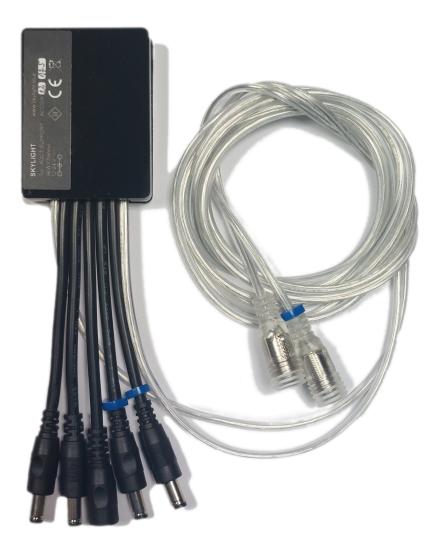

## FEATURES

The SKYLIGHT AQCT-SUPPORT controller allows multiple aquarium luminaires to be connected and controlled with one SKYLIGHT controller: the AQI-, AQIR- and HYPERSPOT- series. In addition, it is compatible with plant terrarium lamps from the TINY-, PR-, PRI- and MID- series.

The number of AQCT-SUPPORT controllers needs to match the number of power adapters, that are used in the system.

The AQCT-2 or AQCT-3 controller used in the system must have its own power supply.

## PARAMETERS

| Power rating: | 96 W/channel | Dimensions: |
|---------------|--------------|-------------|
| Voltage:      | 12V-24V DC   | 65x50x16 mm |
| Channels:     | 2            |             |
| Cable length: | 150 cm       |             |