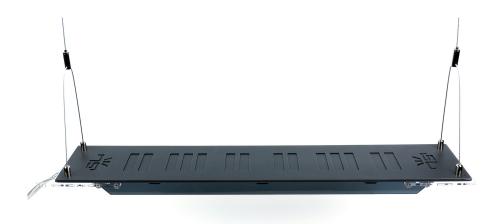

MOUNTING FREEDOM INTENSE series lamps are manufactured in 2 different configurations. The H version is equipped

with acryl holders and the lamp is put on aquarium edges. The S version is equipped with a metal wire hanging suspension kit that allows to hang the lamp over the aquarium. In the S version semi-transparent shades are included to protect the user eyes, when the lamp is hanging high above the ground.