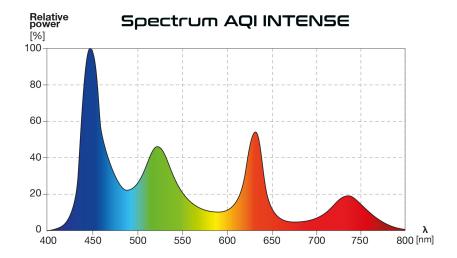

# **SKYLIGHT AQI-60S INTENSE**

**UNIQUE SPECTRUM** INTENSE series lamps produce vivid colours and their spectral emission is characteristic for

so called RGB lamps. What is unique and innovative on this RGB aquarium light is the broadening of spectrum with deep and far red. This allows for the appropriate activation of fytochromes both in Pr and Pfr stage. Far red light deeply penetrates plant tissue allowing shaded parts of plants to photosynthesize too.