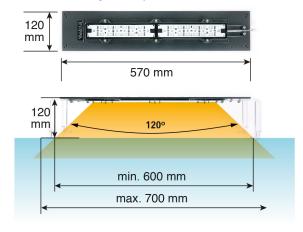

#### **TECHNICAL SPECIFICATION**

| Dimensions                                  | 57x12 cm               |
|---------------------------------------------|------------------------|
| Power rating                                | 48 W                   |
| Luminous flux                               | 3600 lm                |
| Colour Temperature                          | 5000- 15000 K adjusted |
| CRI                                         | 79                     |
| Voltage                                     | 12 V DC                |
| Current                                     | 4 A                    |
| Output cable length                         | 2,5 m*                 |
| Suggested aquarium width                    | 60-75 cm               |
| Max length of the hanging<br>suspension kit | 150 cm                 |