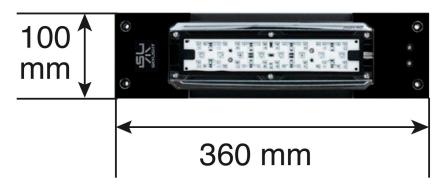

### TECHNICAL SPECIFICATION

| Dimensions                               | 36x10 cm          |
|------------------------------------------|-------------------|
| Power rating                             | 30 W              |
| Colour Temperature                       | 12 000 - 25 000 K |
| Voltage rating                           | 12 V DC           |
| Current rating                           | 2,5 A             |
| Output cable length                      | 2,5 m*            |
| Suggested aquarium width                 | 35-50 cm          |
| Max length of the hanging suspension kit | 150 cm            |