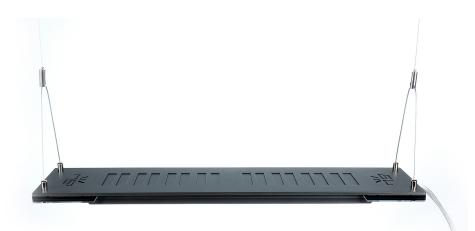

### MOUNTING FREEDOM

AQIR series lamps are manufactured in 2 different configurations. The H version is equipped with acryl holders and the lamp is put on aquarium edges. The S version is equipped with a metal wire hanging suspension kit that allows to hang the lamp over the aquarium.

### TECHNICAL SPECIFICATION

| Dimensions                               | 36x10 cm          |
|------------------------------------------|-------------------|
| Power rating                             | 30 W              |
| Colour Temperature                       | 12 000 - 25 000 K |
| Voltage rating                           | 12 V DC           |
| Current rating                           | 2,5 A             |
| Output cable length                      | 2,5 m*            |
| Suggested aquarium width                 | 35-50 cm          |
| Max length of the hanging suspension kit | 150 cm            |