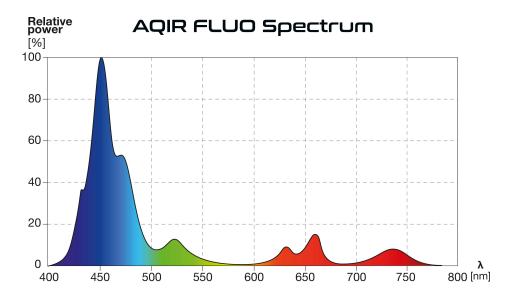

## ACTINIC CHANNEL

A blend of violet-blue light wavelengths allows for observation of the fluorescence of coral protective pigments.

#### DAYLIGHT CHANNEL

So called RGB construction of the daylight channel allows for observation of the vivid colours of the non-fluorescent reef organism such as fish.