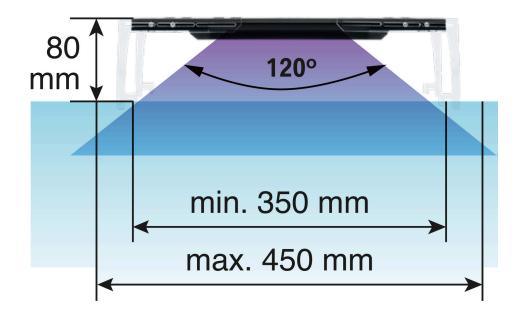

### TECHNICAL SPECIFICATION

| Dimensions                               | 36x10 cm          |
|------------------------------------------|-------------------|
| Power rating                             | 30 W              |
| Colour Temperature                       | 12 000 - 25 000 K |
| Voltage rating                           | 12 V DC           |
| Current rating                           | 2,5 A             |
| Output cable length                      | 2,5 m*            |
| Suggested aquarium width                 | 35-50 cm          |
| Max length of the hanging suspension kit | 150 cm            |