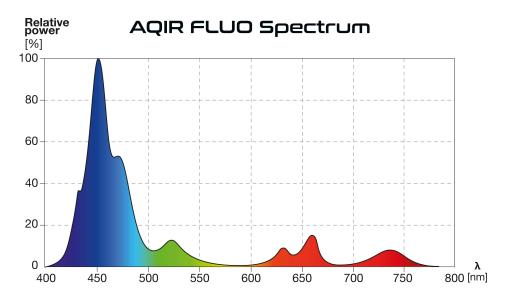

#### **ACTINIC CHANNEL**

A blend of violet-blue light wavelengths allows for observation of the fluorescence of coral protective pigments.

#### **DAYLIGHT CHANNEL**

So called RGB construction of the daylight channel allows for observation of the vivid colours of the non-fluorescent reef organism such as fish.