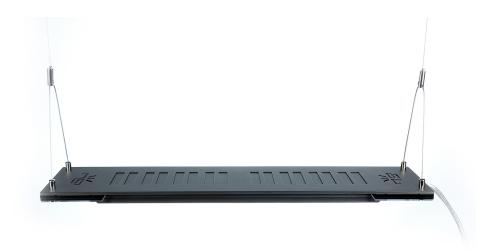

#### **MOUNTING FREEDOM**

AQIR series lamps are manufactured in 2 different configurations. The H version is equipped with acryl holders and the lamp is put on aquarium edges. The S version is equipped with a metal wire hanging suspension kit that allows to hang the lamp over the aquarium.

#### **TECHNICAL SPECIFICATION**

| Dimensions                               | 57x102cm          |
|------------------------------------------|-------------------|
| Power rating                             | 60 W              |
| Colour Temperature                       | 12 000 - 25 000 K |
| Voltage rating                           | 12 V DC           |
| Current rating                           | 5 A               |
| Output cable length                      | 2,5 m*            |
| Suggested aquarium width                 | 60-75 cm          |
| Max length of the hanging suspension kit | 150 cm            |