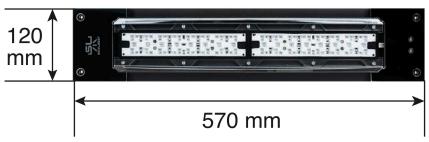

#### **TECHNICAL SPECIFICATION**

| Dimensions                               | 57x102cm          |
|------------------------------------------|-------------------|
| Power rating                             | 60 W              |
| Colour Temperature                       | 12 000 - 25 000 K |
| Voltage rating                           | 12 V DC           |
| Current rating                           | 5 A               |
| Output cable length                      | 2,5 m*            |
| Suggested aquarium width                 | 60-75 cm          |
| Max length of the hanging suspension kit | 150 cm            |