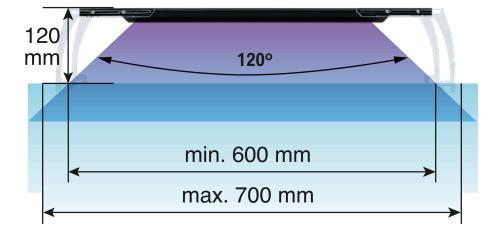

#### **TECHNICAL SPECIFICATION**

| Dimensions                               | 57x102cm          |
|------------------------------------------|-------------------|
| Power rating                             | 60 W              |
| Colour Temperature                       | 12 000 - 25 000 K |
| Voltage rating                           | 12 V DC           |
| Current rating                           | 5 A               |
| Output cable length                      | 2,5 m*            |
| Suggested aquarium width                 | 60-75 cm          |
| Max length of the hanging suspension kit | 150 cm            |