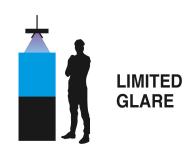

#### **LIMITED GLARE**

AQIR lamps have been equipped with so called shades. The side glare is reduced allowing for a more pleasant observation of the aquarium.