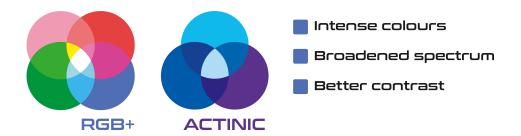

#### **ACTINIC CHANNEL**

A blend of violet-blue light wavelengths allows for observation of the fluorescence of coral protective pigments.

#### **DAYLIGHT CHANNEL**

So called RGB construction of the daylight channel allows for observation of the vivid colours of the non-fluorescent reef organism such as fish.