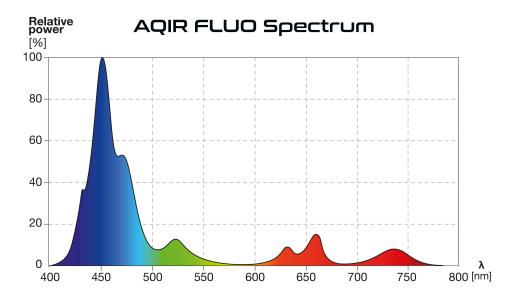

#### **ACTINIC CHANNEL**

A blend of violet-blue light wavelengths allows for observation of the fluorescence of coral protective pigments.

#### **DAYLIGHT CHANNEL**

So called RGB construction of the daylight channel allows for observation of the vivid colours of the non-fluorescent reef organism such as fish.