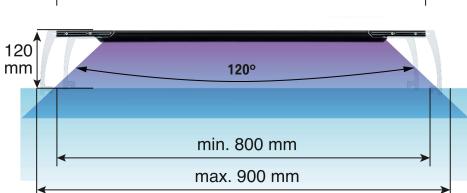

#### **TECHNICAL SPECIFICATION**

| Dimensions                               | 78x15 cm          |
|------------------------------------------|-------------------|
| Power rating                             | 90 W              |
| Colour Temperature                       | 12 000 - 25 000 K |
| Voltage rating                           | 12 V DC           |
| Current rating                           | 7,5 A             |
| Output cable length                      | 2,5 m*            |
| Suggested aquarium width                 | 80-100 cm         |
| Max length of the hanging suspension kit | 150 cm            |