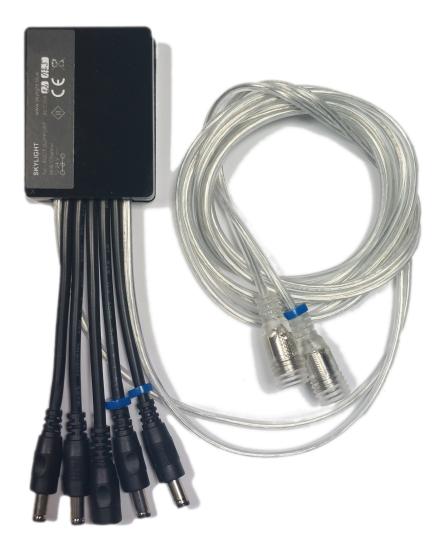

## **FEATURES**

Set includes: 1pc. AQCT-2, 1pc power supply, 3pc. AQCT-SUPPORT

The SKYLIGHT AQCT-SUPPORT controller allows multiple aquarium luminaires to be connected and controlled with one SKYLIGHT controller: the AQI-, AQIR- and HYPERSPOT- series. In addition, it is compatible with plant terrarium lamps from the TINY-, PR-, PRI- and MID- series.