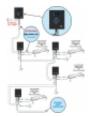

## **FEATURES**

Set includes: 1pc. AQCT-2, 1pc power supply, 3pc. AQCT-SUPPORT

The SKYLIGHT AQCT-SUPPORT controller allows multiple aquarium luminaires to be connected and controlled with one SKYLIGHT controller: the AQI-, AQIR- and HYPERSPOT- series. In addition, it is compatible with plant terrarium lamps from the TINY-, PR-, PRI- and MID- series.

The number of AQCT-SUPPORT controllers needs to match the number of power adapters, that are used in the system.