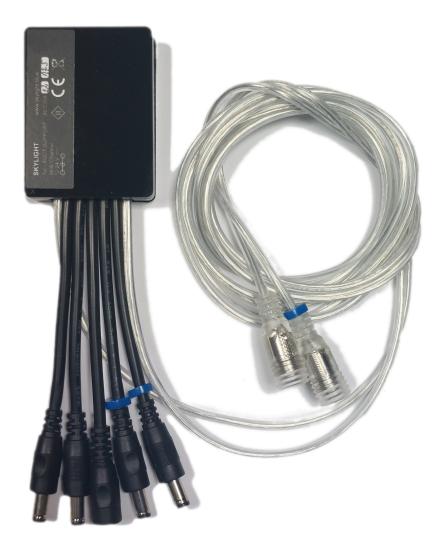

## **FEATURES**

Set includes: 1pc. AQCT-2, 1pc power supply, 4pc. AQCT-SUPPORT

The SKYLIGHT AQCT-SUPPORT controller allows multiple aquarium luminaires to be connected and controlled with one SKYLIGHT controller: the AQI-, AQIR- and HYPERSPOT- series. In addition, it is compatible with plant terrarium lamps from the TINY-, PR-, PRI- and MID- series.

The number of AQCT-SUPPORT controllers needs to match the number of power adapters, that are used in the system.