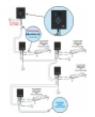

## **FEATURES**

Set includes: 1pc. AQCT-2, 1pc power supply, 4pc. AQCT-SUPPORT

The SKYLIGHT AQCT-SUPPORT controller allows multiple aquarium luminaires to be connected and controlled with one SKYLIGHT controller: the AQI-, AQIR- and HYPERSPOT- series. In addition, it is compatible with plant terrarium lamps from the TINY-, PR-, PRI- and MID- series.

The number of AQCT-SUPPORT controllers needs to match the number of power adapters, that are used in the system.