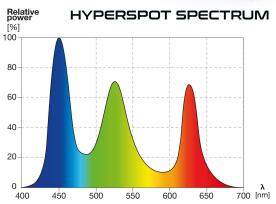

### **FEATURES**

With the help of reflectors the Skylight HYPERSPOT lamps direct almost all available light into the aquarium.

RGB LED modules result in vivid, intense colour of the observed inhabitants.

Observe your aquarium without being blinded. No shades are necessary. Glaring is limited to minimum 360 degrees around the lamp.

In contrast to the vast majority of RGB lamps, SKYLIGHT HYPERSPOT lights generate light reflections similar to those appearing, when HQI lamps are used.