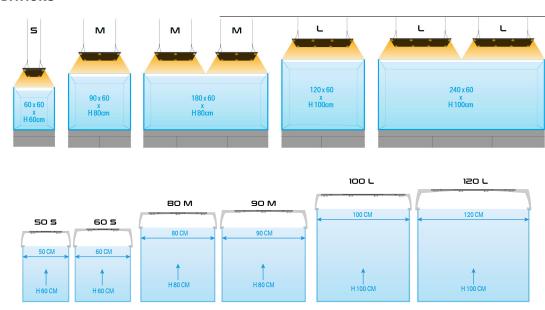

st all available light into the aquarium.

RGB LED modules result in vivid, intense colour of the observed inhabitants.

Observe your aquarium without being blinded. No shades are necessary. Glaring is limited to minimum 360 degrees around the lamp.

In contrast to the vast majority of RGB lamps, SKYLIGHT HYPERSPOT lights generate light reflections similar to those appearing, when HQI lamps are used.

By using an external dimmer the Skylight HYPERSPOT series lamps allow for light output adjust-ment to current needs. Owing to the 2-channel construction also the colour temperature may be slightly adjusted to better fit the user aesthetic expectations.

Hyperspot lamps come equipped with a hanging suspension kit, but a number of holders are available as accessories.

#### **RECOMENDATIONS**



#### **PARAMETERS**

| Dimensions:                   | 902 x 260 mm |
|-------------------------------|--------------|
| Power rating:                 | 96 W         |
| Luminous flux:                | 9000 lm      |
| Colour temperature:           | 6500 - 9000K |
| Voltage rating:               | 12 V DC      |
| Current rating:               | 8 A          |
| Cable length:                 | 2,5 m        |
| Maximum length of the hanging | 150 cm       |
| suspension kit:               |              |