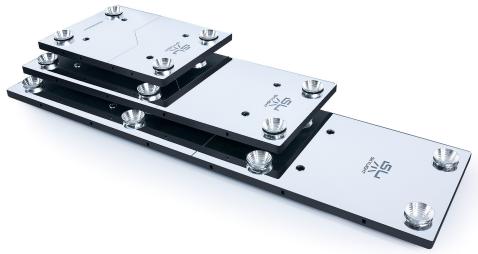

Hyperspot lamps come equipped with a hanging suspension kit, but a number of holders are available as accessories.