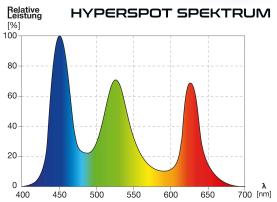

# HYPERSPOT

**FEATURES** 

With the help of reflectors the Skylight HYPERSPOT lamps direct almost all available light into the aquarium. RGB LED modules result in vivid, intense colour of the observed inhabitants.

Observe your aquarium without being blinded. No shades are necessary. Glaring is limited to minimum 360 degrees around the lamp.

In contrast to the vast majority of RGB lamps, SKYLIGHT HYPERSPOT lights generate light reflections similar to those appearing, when HQI lamps are used.

#### **PARAMETERS**

| Dimensions: | 349 x 260 mm |
|-------------|--------------|
|             |              |

| Power rating:                                 | 48 W         |
|-----------------------------------------------|--------------|
| Luminous flux:                                | 4500 lm      |
| Colour temperature:                           | 6500 - 9000K |
| Voltage rating:                               | 12 V DC      |
| Current rating:                               | 4 A          |
| Cable length:                                 | 2,5 m        |
| Maximum length of the hanging suspension kit: | 150 cm       |