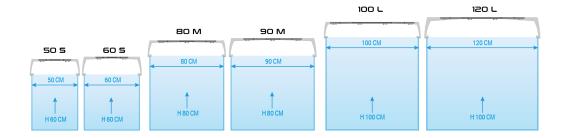

almost all available light into the aquarium. RGB LED modules result in vivid, intense colour of the observed inhabitants.

Observe your aquarium without being blinded. No shades are necessary. Glaring is limited to minimum 360 degrees around the lamp.

In contrast to the vast majority of RGB lamps, SKYLIGHT HYPERSPOT lights generate light reflections similar to those appearing, when HQI lamps are used.

By using an external dimmer the Skylight HYPERSPOT series lamps allow for light output adjust-ment to current needs. Owing to the 2-channel construction also the colour temperature may be slightly adjusted to better fit the user aesthetic expectations.

Hyperspot lamps come equipped with a hanging suspension kit, but a number of holders are available as accessories.

### RECOMENDATIONS





#### **PARAMETERS**

| Dimensions: | 349 x 260 mm |
|-------------|--------------|
|             |              |

| Power rating:                                 | 48 W         |
|-----------------------------------------------|--------------|
| Luminous flux:                                | 4500 lm      |
| Colour temperature:                           | 6500 - 9000K |
| Voltage rating:                               | 12 V DC      |
| Current rating:                               | 4 A          |
| Cable length:                                 | 2,5 m        |
| Maximum length of the hanging suspension kit: | 150 cm       |