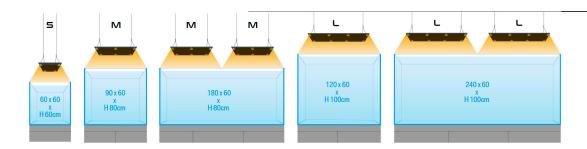

t almost all available light into the aquarium. RGB LED modules result in vivid, intense colour of the observed inhabitants.

Observe your aquarium without being blinded. No shades are necessary. Glaring is limited to minimum 360 degrees around the lamp.

In contrast to the vast majority of RGB lamps, SKYLIGHT HYPERSPOT lights generate light reflections similar to those appearing, when HQI lamps are used.

By using an external dimmer the Skylight HYPERSPOT series lamps allow for light output adjust-ment to current needs. Owing to the 2-channel construction also the colour temperature may be slightly adjusted to better fit the user aesthetic expectations.

Hyperspot lamps come equipped with a hanging suspension kit, but a number of holders are available as accessories.

### RECOMENDATIONS





#### **PARAMETERS**

| Dimensions: | 349 x 260 mm |
|-------------|--------------|
|             |              |

| Power rating:                                 | 48 W         |
|-----------------------------------------------|--------------|
| Luminous flux:                                | 4500 lm      |
| Colour temperature:                           | 6500 - 9000K |
| Voltage rating:                               | 12 V DC      |
| Current rating:                               | 4 A          |
| Cable length:                                 | 2,5 m        |
| Maximum length of the hanging suspension kit: | 150 cm       |