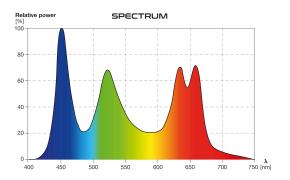

## **FEATURES**

The SKYLIGHT MID-30 INTENSE and SKYLIGHT MID-30R INTENSE lamps were designed in a very different way, than other vivarium/terrarium dedicated lighting products. Majority of available vivarium lamps are oriented around high brightness. In some more advanced lamps like SKYLIGHT PRO, brightness is somewhat compromised for high color rendering index (CRI). In MID-30 and MID-30R INTENSE both mentioned above parameters are compromised to achieve one ultimate goal - vivid, intensecolors. Large portion of deep red light in the spectrum triggers phytochromes of plants to produce colorful protective pigments, while RGB based spectrum of the lamp allows the user to see his planted terrarium with deeper, more intense coloration. Additionally the side glaring has been brought to the minimum in this product making looking on your vivarium a pure pleasure!

## **PARAMETERS**

| Power rating:       | 9,6 W   | Dimensions:     |
|---------------------|---------|-----------------|
| Luminous flux:      | 800 lm  |                 |
| Colour temperature: | 7000 K  | 120<br>mm       |
| CRI:                | 70      |                 |
| Voltage rating:     | 12 V DC | 180 mm          |
| Current rating:     | 800 mA  | MID-30<br>50 mm |