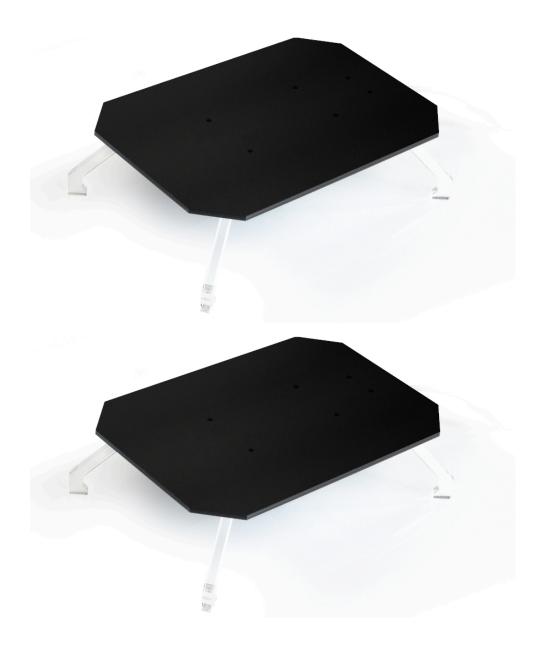

## **PARAMETERS**

| Power rating:       | 9,6 W   | Dimensions:     |
|---------------------|---------|-----------------|
| Luminous flux:      | 800 lm  |                 |
| Colour temperature: | 7000 K  | 120<br>mm       |
| CRI:                | 70      |                 |
| Voltage rating:     | 12 V DC | 180 mm          |
| Current rating:     | 800 mA  | MID-30<br>50 mm |