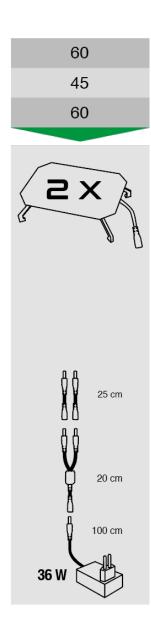

## CONFIGURATION

**Recommended for terrarium dimension:** 

Width [cm] Depth [cm] Height [cm] SET of MID30: Accessories included: Cables Power supply