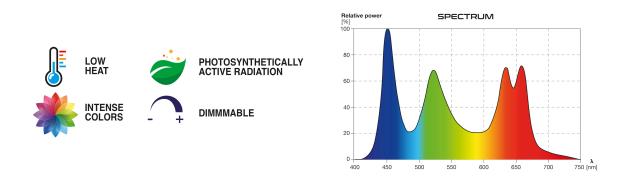

#### FEATURES

The SKYLIGHT MID-30 INTENSE and SKYLIGHT MID-30R INTENSE lamps were designed in a very different way, than other vivarium/terrarium dedicated lighting products. Majority of available vivarium lamps are oriented around high brightness. In some more advanced lamps like SKYLIGHT PRO, brightness is somewhat compromised for high color rendering index (CRI). In MID-30 and MID-30R INTENSE both mentioned above parameters are compromised to achieve one ultimate goal - vivid, intensecolors. Large portion of deep red light in the spectrum triggers phytochromes of plants to produce colorful protective pigments, while RGB based spectrum of the lamp allows the user to see his planted terrarium with deeper, more intense coloration. Additionally the side glaring has been brought to the minimum in this product making looking on your vivarium a pure pleasure!