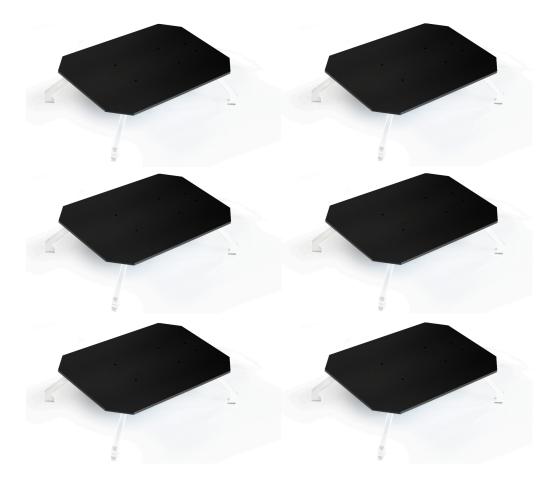

## SKYLIGHT MID-30 INTENSE SET x6

Price

Availability

259.00 Euro Niedostępny

Product description

#### FEATURES

The SKYLIGHT MID-30 INTENSE and SKYLIGHT MID-30R INTENSE lamps were designed in a very different way, than other vivarium/terrarium dedicated lighting products. Majority of available vivarium lamps are oriented around high brightness. In some more advanced lamps like SKYLIGHT PRO, brightness is somewhat compromised for high color rendering index (CRI). In MID-30 and MID-30R INTENSE both mentioned above parameters are compromised to achieve one ultimate goal - vivid, intensecolors. Large portion of deep red light in the spectrum triggers phytochromes of plants to produce colorful protective pigments, while RGB based spectrum of the lamp allows the user to see his planted terrarium with deeper, more intense coloration. Additionally the side glaring has been brought to the minimum in this product making looking on your vivarium a pure pleasure!