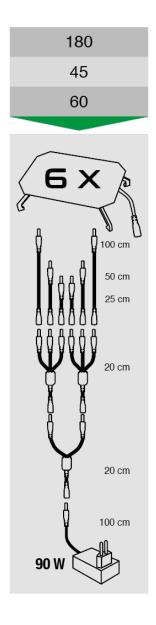

#### CONFIGURATION

**Recommended for terrarium dimension:** 

| Width [cm]      |
|-----------------|
| Depth [cm]      |
| Height [cm]     |
|                 |
|                 |
| SET of MID30:   |
|                 |
|                 |
| Accessories     |
| included:       |
|                 |
|                 |
| Cables          |
|                 |
|                 |
|                 |
|                 |
| Power<br>supply |
| Cappi)          |
|                 |