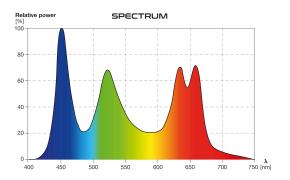

#### **FEATURES**

The SKYLIGHT MID-30 INTENSE and SKYLIGHT MID-30R INTENSE lamps were designed in a very different way, than other vivarium/terrarium dedicated lighting products. Majority of available vivarium lamps are oriented around high brightness. In some more advanced lamps like SKYLIGHT PRO, brightness is somewhat compromised for high color rendering index (CRI). In MID-30 and MID-30R INTENSE both mentioned above parameters are compromised to achieve one ultimate goal - vivid, intensecolors. Large portion of deep red light in the spectrum triggers phytochromes of plants to produce colorful protective pigments, while RGB based spectrum of the lamp allows the user to see his planted terrarium with deeper, more intense coloration. Additionally the side glaring has been brought to the minimum in this product making looking on your vivarium a pure pleasure!

#### **PARAMETERS**

| Power rating:       | 9,6 W   | Dimensions:      |
|---------------------|---------|------------------|
| Luminous flux:      | 800 lm  | 1                |
| Colour temperature: | 7000 K  | 120 mm           |
| CRI:                | 70      |                  |
| Voltage rating:     | 12 V DC | 180 mm           |
| Current rating:     | 800 mA  | 20<br>mm Mio-BOR |