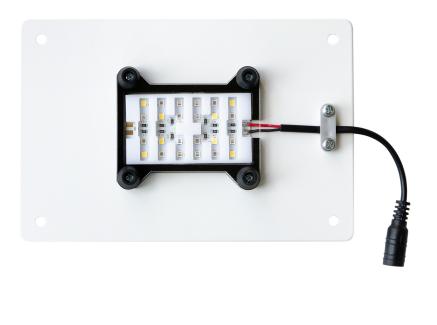

# Product description **SKYLIGHT MID-30R INTENSE**LAM024

#### **FEATURES**

The SKYLIGHT MID-30 INTENSE and SKYLIGHT MID-30R INTENSE lamps were designed in a very different way, than other vivarium/terrarium dedicated lighting products. Majority of available vivarium lamps are oriented around high brightness. In some more advanced lamps like SKYLIGHT PRO, brightness is somewhat compromised for high color rendering index (CRI). In MID-30 and MID-30R INTENSE both mentioned above parameters are compromised to achieve one ultimate goal - vivid, intensecolors. Large portion of deep red light in the spectrum triggers phytochromes of plants to produce colorful protective pigments, while RGB based spectrum of the lamp allows the user to see his planted terrarium with deeper, more intense coloration. Additionally the side glaring has been brought to the minimum in this product making looking on your vivarium a pure pleasure!