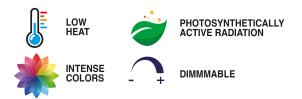

#### **FEATURES**

The SKYLIGHT MID-30 INTENSE and SKYLIGHT MID-30R INTENSE lamps were designed in a very different way, than other vivarium/terrarium dedicated lighting products. Majority of available vivarium lamps are oriented around high brightness. In some more advanced lamps like SKYLIGHT PRO, brightness is somewhat compromised for high color rendering index (CRI). In MID-30 and MID-30R INTENSE both mentioned above parameters are compromised to achieve one ultimate goal - vivid, intensecolors. Large portion of deep red light in the spectrum triggers phytochromes of plants to produce colorful protective pigments, while RGB based spectrum of the lamp allows the user to see his planted terrarium with deeper, more intense coloration. Additionally the side glaring has been brought to the minimum in this product making looking on your vivarium a pure pleasure!