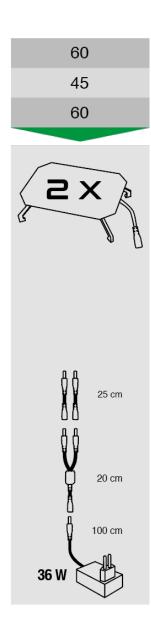

## **PARAMETERS**

| Power rating:       | 9,6 W   | Dimensions: |
|---------------------|---------|-------------|
| Luminous flux:      | 800 lm  |             |
| Colour temperature: | 7000 K  | 120 mm      |
| CRI:                | 70      |             |
| Voltage rating:     | 12 V DC | 180 mm      |
| Current rating:     | 800 mA  | 20          |
| _                   |         | mm MID-30R  |
|                     |         | 120°        |

## CONFIGURATION

**Recommended for terrarium dimension:** 

Width [cm] Depth [cm] Height [cm] SET of MID30: Accessories included: Cables Power supply