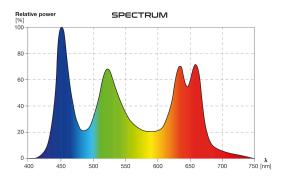

## **FEATURES**

The SKYLIGHT MID-30 INTENSE and SKYLIGHT MID-30R INTENSE lamps were designed in a very different way, than other vivarium/terrarium dedicated lighting products. Majority of available vivarium lamps are oriented around high brightness. In some more advanced lamps like SKYLIGHT PRO, brightness is somewhat compromised for high color rendering index (CRI). In MID-30 and MID-30R INTENSE both mentioned above parameters are compromised to achieve one ultimate goal - vivid, intensecolors. Large portion of deep red light in the spectrum triggers phytochromes of plants to produce colorful protective pigments, while RGB based spectrum of the lamp allows the user to see his planted terrarium with deeper, more intense coloration. Additionally the side glaring has been brought to the minimum in this product making looking on your vivarium a pure pleasure!