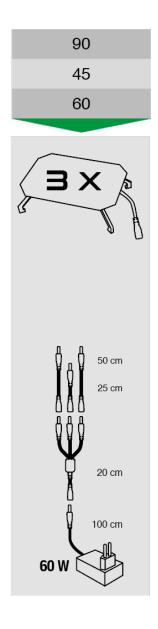

#### CONFIGURATION

**Recommended for terrarium dimension:** 

| Width [cm]      |
|-----------------|
| Depth [cm]      |
| Height [cm]     |
|                 |
|                 |
| SET of MID30:   |
|                 |
|                 |
| Accessories     |
| included:       |
|                 |
|                 |
| Cables          |
|                 |
|                 |
|                 |
|                 |
| Power<br>supply |
| Cappi)          |
|                 |