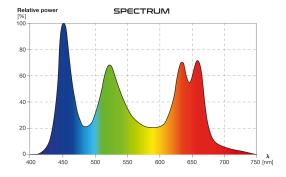

# MID-3981NJENSE

FEATURES

The SKYLIGHT MID-30 INTENSE and SKYLIGHT MID-30R INTENSE lamps were designed in a very different way, than other vivarium/terrarium dedicated lighting products. Majority of available vivarium lamps are oriented around high brightness. In some more advanced lamps like SKYLIGHT PRO, brightness is somewhat compromised for high color rendering index (CRI). In MID-30 and MID-30R INTENSE both mentioned above parameters are compromised to achieve one ultimate goal - vivid, intensecolors. Large portion of deep red light in the spectrum triggers phytochromes of plants to produce colorful protective pigments, while RGB based spectrum of the lamp allows the user to see his planted terrarium with deeper, more intense coloration. Additionally the side glaring has been brought to the minimum in this product making looking on your vivarium a pure pleasure!