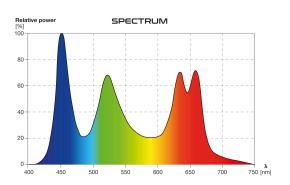

#### **FEATURES**

The SKYLIGHT MID-30 INTENSE and SKYLIGHT MID-30R INTENSE lamps were designed in a very different way, than other vivarium/terrarium dedicated lighting products. Majority of available vivarium lamps are oriented around high brightness. In some more advanced lamps like SKYLIGHT PRO, brightness is somewhat compromised for high color rendering index (CRI). In MID-30 and MID-30R INTENSE both mentioned above parameters are compromised to achieve one ultimate goal - vivid, intensecolors. Large portion of deep red light

in the spectrum triggers phytochromes of plants to produce colorful protective pigments, while RGB based spectrum of the lamp allows the user to see his planted terrarium with deeper, more intense coloration. Additionally the side glaring has been brought to the minimum in this product making looking on your vivarium a pure pleasure!