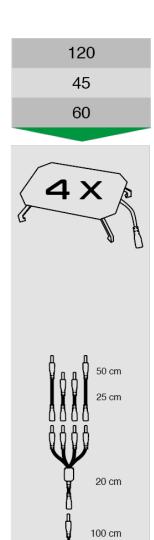

### **CONFIGURATION**

**Recommended for terrarium dimension:** 

Width [cm] Depth [cm] Height [cm] SET of MID30: Accessories included: Cables Power supply