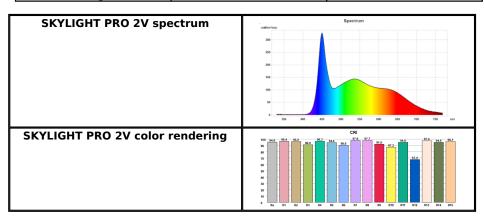

#### **PARAMETERS**

| Power rating:       | 24 W               | Dimensions:   |
|---------------------|--------------------|---------------|
| Luminous flux:      | 3000 lm            | 180 mm 300 mm |
| Colour temperature: | Cool white, 6500 K | 45 🐧          |
| CRI:                | Тур. 92            | mm ↓          |
| Voltage rating:     | 24 V DC            |               |
| Current rating:     | 1050 mA            | 7             |