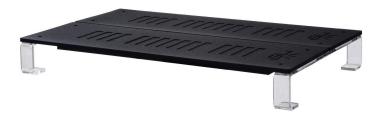

#### **SKYLIGHT PRO 2V**

**JUNGLESKY LINE - LAM008** 

**TRUE COLOURS** 

PHOTOSYNTHET ICALLY ACTIVE RADIATION

**LOW HEAT** 

SMART BEAM FOCUSING

#### **FEATURES**

The SKYLIGHT PRO 2V lamp was designed for medium and large sized vertical vivariums equipped with a glass top. Asymmetric optics used in the SKYLIGHT PRO 2V lamp allows for an appropriate lighting of both - the bottom and walls of the vivarium. In case of vivariums equipped with a net ceiling the 2VE lamp should be used. 2VE version is equipped with holders designed for mounting on sides of the tank. SKYLIGHT PRO 2V lamp was designed for terrariums with living plants. The spectrum of light emitted by the lamp is suitable for the proper photosynthesis process, making this product suitable for growing even the most demanding plant species.

#### **PARAMETERS**

| Power rating:       | 24 W               | Dimensions:   |
|---------------------|--------------------|---------------|
| Luminous flux:      | 3000 lm            | 180 mm 300 mm |
| Colour temperature: | Cool white, 6500 K | 45 🐧          |
| CRI:                | Тур. 92            | mm ↓          |
| Voltage rating:     | 24 V DC            |               |
| Current rating:     | 1050 mA            | 7             |