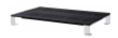

#### **SKYLIGHT PRO 2V**

**JUNGLESKY LINE - LAM008** 

**TRUE COLOURS** 

PHOTOSYNTHET ICALLY ACTIVE RADIATION

**LOW HEAT** 

SMART BEAM FOCUSING

#### **FEATURES**

The SKYLIGHT PRO 2V lamp was designed for medium and large sized vertical vivariums equipped with a glass top. Asymmetric optics used in the SKYLIGHT PRO 2V lamp allows for an appropriate lighting of both - the bottom and walls of the vivarium. In case of vivariums equipped with a net ceiling the 2VE lamp should be used. 2VE version is equipped with holders designed for mounting on sides of the tank. SKYLIGHT PRO 2V lamp was designed for terrariums with living plants. The spectrum of light emitted by the lamp is suitable for the proper photosynthesis process, making this product suitable for growing even the most demanding plant species.

#### **PARAMETERS**

| Power rating:       | 24 W               | Dimensions:   |
|---------------------|--------------------|---------------|
| Luminous flux:      | 3000 lm            | 180 mm 300 mm |
| Colour temperature: | Cool white, 6500 K | 45 🐧          |
| CRI:                | Тур. 92            | mm ↓          |
| Voltage rating:     | 24 V DC            |               |
| Current rating:     | 1050 mA            | 7             |